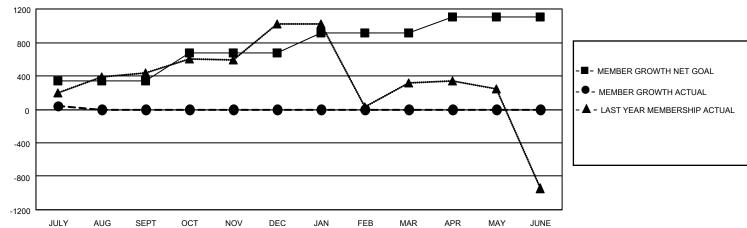

## GOALS AND ACTUAL MEMBERS CUMULATIVE

| DROPPED CLUBS: 3 |     | 87 CLUBS OF 833 ADDED 1 OR MORE<br>NEW MEMBERS | GENDER DISTRIBUTION  MALE 13,294 (67.37%) |                |       |
|------------------|-----|------------------------------------------------|-------------------------------------------|----------------|-------|
| DROPPED MEMBERS  |     |                                                | FEMALE                                    | 6,439 (32.63%) |       |
| DECEASED         | 5   | CLICK HERE FOR CUMULATIVE                      | TOTAL FAMILY UNIT MEMBERS                 |                | 7,680 |
| CLUB CANCELLED   | 0   | MEMBERSHIP DATA                                | FAMILY MEMBERS PAYING HALF                |                | 4,380 |
| OTHER            | 316 |                                                |                                           |                |       |
| TOTAL            | 321 |                                                |                                           |                |       |