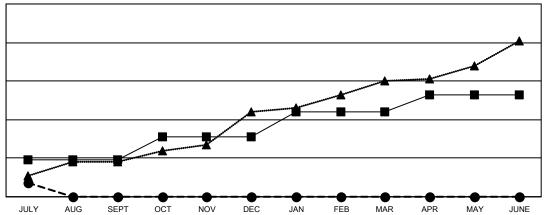

## GOALS AND ACTUAL NEW CLUBS CUMULATIVE

- CURRENT YEAR GOALS FOR NEW CLUBS

- CURRENT YEAR ACTUAL NEW CLUBS

- LAST YEAR ACTUAL NEW CLUBS